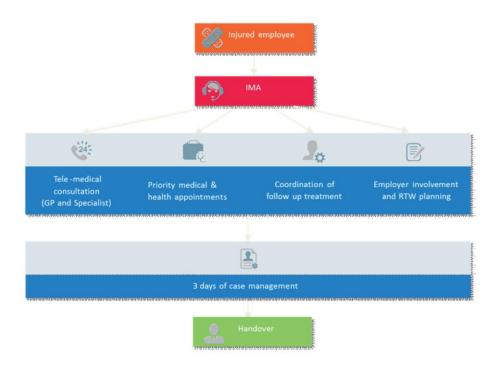

## **Program Overview**

Please see below the overview of steps involved in the 3 day Injury Management program

Notifications example - the below is an example of the notifications that will be received by the Safety Team/ contractor delegates.